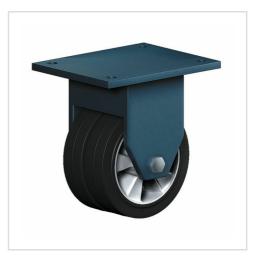

# Product data sheet Fixed castor EDDF 180 EEK

Extra Heavy Duty Series EDD - Wheel E

#### Wheel

Tread: Elastic solid rubber tyre, black,  $73\pm 5$  Shore A, vulcanised on wheel centre

Wheel centre: Die-cast aluminium alloy

Fork

For applications where a super strong and durable caster is required, one tapered roller and one axial ball bearing, dust protection ring, very strong integrated Kingpin, locked nut, grease nipple, wheel axle bolted, finish – painted

| Fixed castor                                            | Wheel- $\varnothing$ A x width B mm: 180x50+50 |
|---------------------------------------------------------|------------------------------------------------|
| Load Capacity kg:                                       | 700                                            |
| Load capacity tested according to EN 12530 and EN 12527 |                                                |
| Overall height H mm:                                    | 260                                            |
| Dimension of top plate TP                               | 255x205                                        |
| mm:                                                     |                                                |
| Hole spacing HS mm:                                     | 210x160                                        |
| Hole-Ø HD mm:                                           | 17                                             |
| Wheel bearing:                                          | Ball bearing                                   |