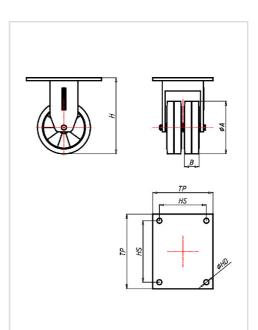

| Fixed castor                                            | Wheel- $\varnothing$ A x width B mm: 180x50+50 |
|---------------------------------------------------------|------------------------------------------------|
| Load Capacity kg:                                       | 700                                            |
| Load capacity tested according to EN 12530 and EN 12527 |                                                |
| Overall height H mm:                                    | 260                                            |
| Dimension of top plate TP                               | 255x205                                        |
| mm:                                                     |                                                |
| Hole spacing HS mm:                                     | 210x160                                        |
| Hole-Ø HD mm:                                           | 17                                             |
| Wheel bearing:                                          | Ball bearing                                   |