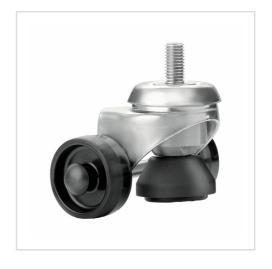

## Levelling Castor HRL M10 40 P Levelling Castor Series HRL - Wheel P

## Wheel

Casted high quality nylon wheel

Steel housing - zinc plated double ball race, levelling foot reinforced nylon with NBR rubber pad, Ø 40 mm axle length: 100 mm

- · low overall height
- · very good manoeuvrability

## **Advantages**

THE LEVELLING CASTOR WITH INTEGRATED, ADJUSTABLE MOUNT PROVIDES PERFECT STABILITY. The change from "ROLLING" to "LEVELLING" can take place to a large extent manually. For the last turn a spanner will be required. In the position "levelling", the housing is free of load and can be turned.