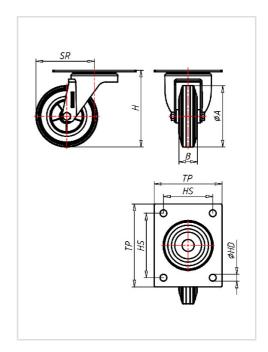

#### Fork

Finish: Polished stainless steel, swivel fork with top plate, double ball bearing – bolted, with dust protection ring, wheel axle bolted – locked, adjustable total lock

| Swivel castor                                           | Wheel-Ø A x width B mm: 100x30 |
|---------------------------------------------------------|--------------------------------|
| Load Capacity kg:                                       | 85                             |
| Load capacity tested according to EN 12530 and EN 12527 |                                |
| Overall height H mm:                                    | 125                            |
| Dimension of top plate TP                               | 135x110                        |
| mm:                                                     |                                |
| Hole spacing HS mm:                                     | 105x80                         |
| Hole-Ø HD mm:                                           | 11                             |
| Swivel radius SR mm:                                    | 101                            |
| Wheel bearing:                                          | Nylon plain bearing            |