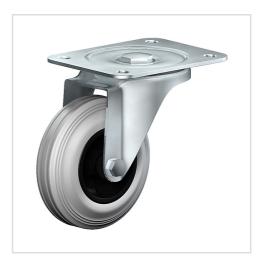

# Swivel castor IN 100 DG Rost frei

Stainless Steel Series IN - Wheel DG

-20 °C - +60 °C

### Wheel

Elastic solid rubber tyre, grey, 75±5 Shore A

Quality nylon wheel centre, black

#### Fork

Finish: Polished stainless steel, swivel fork with top plate, double ball bearing – bolted, with dust protection ring, wheel axle bolted – locked, adjustable total lock

| Swivel castor                                           | Wheel-Ø A x width B mm: 100x30 |
|---------------------------------------------------------|--------------------------------|
| Load Capacity kg:                                       | 85                             |
| Load capacity tested according to EN 12530 and EN 12527 |                                |
| Overall height H mm:                                    | 125                            |
| Dimension of top plate TP                               | 135x110                        |
| mm:                                                     |                                |
| Hole spacing HS mm:                                     | 105x80                         |
| Hole-Ø HD mm:                                           | 11                             |
| Swivel radius SR mm:                                    | 101                            |
| Wheel bearing:                                          | Nylon plain bearing            |