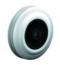

### Wheel

Elastic solid rubber tyre, grey, 75±5 Shore A

Quality nylon wheel centre, black

#### Fork

Finish: Polished stainless steel, swivel fork with top plate, double ball bearing – bolted, with dust protection ring, wheel axle bolted – locked, adjustable total lock

| Swivel castor                                           | Wheel-Ø A x width B mm: 100x30 |
|---------------------------------------------------------|--------------------------------|
| Load Capacity kg:                                       | 85                             |
| Load capacity tested according to EN 12530 and EN 12527 |                                |
| Overall height H mm:                                    | 125                            |
| Dimension of top plate TP                               | 135x110                        |
| mm:                                                     |                                |
| Hole spacing HS mm:                                     | 105x80                         |
| Hole-Ø HD mm:                                           | 11                             |
| Swivel radius SR mm:                                    | 101                            |
| Wheel bearing:                                          | Nylon plain bearing            |