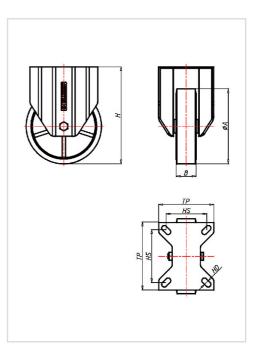

| Fixed castor                                            | Wheel- $\varnothing$ A x width B mm: 250x50 |
|---------------------------------------------------------|---------------------------------------------|
| Load Capacity kg:                                       | 450                                         |
| Load capacity tested according to EN 12530 and EN 12527 |                                             |
| Overall height H mm:                                    | 304                                         |
| Dimension of top plate TP                               | 135x110                                     |
| mm:                                                     |                                             |
| Hole spacing HS mm:                                     | 105x80                                      |
| Hole-Ø HD mm:                                           | 12,5                                        |
| Wheel bearing:                                          | Ball bearing                                |