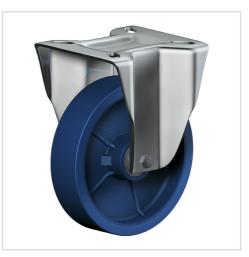

## Product data sheet Fixed castor KDF 250 ZSK

Transport Series KD - Wheel ZS

#### Wheel

Tread: cast-polyurethane 85 +- 3 shore A soft

Wheel center: Cast-iron wheel centre - painted

#### Fork

Finish: electro-zinc plated, hardened steel balls, double ball race swivel head – pressed steel sheet, with strong Kingpin bolted and locked – adjustable, thermoplastic dust protection ring and seal, wheel axle bolted, adjustable total lock – leading or trailing available

| Fixed castor                                            | Wheel- $\varnothing$ A x width B mm: 250x50 |
|---------------------------------------------------------|---------------------------------------------|
| Load Capacity kg:                                       | 450                                         |
| Load capacity tested according to EN 12530 and EN 12527 |                                             |
| Overall height H mm:                                    | 304                                         |
| Dimension of top plate TP                               | 135x110                                     |
| mm:                                                     |                                             |
| Hole spacing HS mm:                                     | 105x80                                      |
| Hole-Ø HD mm:                                           | 12,5                                        |
| Wheel bearing:                                          | Ball bearing                                |