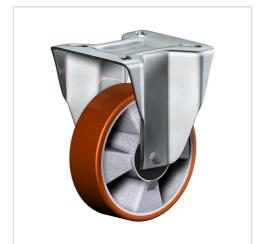

## **Fixed castor KDF 82 TLB**

Transport Series KD - Wheel TL

-30 °C - +80 °C

#### Wheel

Tread: cast polyurethane, 95±3 Shore A

Core: De-cast aluminium alloy

#### Fork

Finish: electro-zinc plated, hardened steel balls, double ball race swivel head – pressed steel sheet, with strong Kingpin bolted and locked – adjustable, thermoplastic dust protection ring and seal, wheel axle bolted, adjustable total lock – leading or trailing available

| Fixed castor                                            | Wheel-⊘ A x width B mm: 80x40 |
|---------------------------------------------------------|-------------------------------|
| Load Capacity kg:                                       | 250                           |
| Load capacity tested according to EN 12530 and EN 12527 |                               |
| Overall height H mm:                                    | 127                           |
| Dimension of top plate TP                               | 105x85                        |
| mm:                                                     |                               |
| Hole spacing HS mm:                                     | 80x60                         |
| Hole-Ø HD mm:                                           | 8,5                           |
| Wheel bearing:                                          | Roller bearing                |