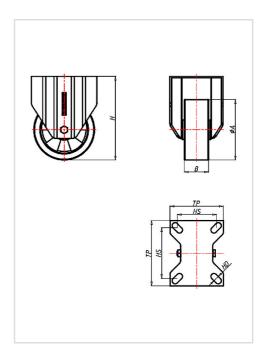

| Fixed castor                                            | Wheel-⊘ A x width B mm: 80x40 |
|---------------------------------------------------------|-------------------------------|
| Load Capacity kg:                                       | 250                           |
| Load capacity tested according to EN 12530 and EN 12527 |                               |
| Overall height H mm:                                    | 127                           |
| Dimension of top plate TP                               | 105x85                        |
| mm:                                                     |                               |
| Hole spacing HS mm:                                     | 80x60                         |
| Hole-Ø HD mm:                                           | 8,5                           |
| Wheel bearing:                                          | Roller bearing                |