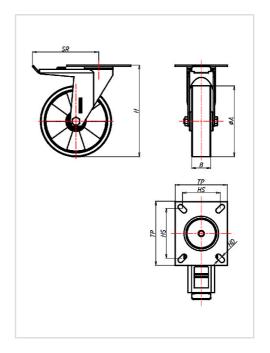

# Swivel castor with total lock KDT 125 TLB

Transport Series KD - Wheel TL

-30 °C - +80 °C

Tread: cast polyurethane, 95±3 Shore A

Core: De-cast aluminium alloy

### Fork

Finish: electro-zinc plated, hardened steel balls, double ball race swivel head – pressed steel sheet, with strong Kingpin bolted and locked – adjustable, thermoplastic dust protection ring and seal, wheel axle bolted, adjustable total lock – leading or trailing available

| Swivel castor with total lockWheel-⊘ A x width B mm: 125x30 |                |
|-------------------------------------------------------------|----------------|
| Load Capacity kg:                                           | 250            |
| Load capacity tested according to EN 12530 and EN 12527     |                |
| Overall height H mm:                                        | 163            |
| Dimension of top plate TP                                   | 135x110        |
| mm:                                                         |                |
| Hole spacing HS mm:                                         | 105x80         |
| Hole-Ø HD mm:                                               | 10,5           |
| Swivel radius SR mm:                                        | 140            |
| Wheel bearing:                                              | Roller bearing |