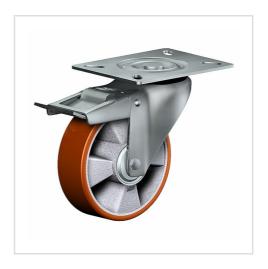

# Swivel castor with total lock KDT 125 TLB

Transport Series KD - Wheel TL

-30 °C - +80 °C

Tread: cast polyurethane, 95±3 Shore A

Core: De-cast aluminium alloy

### Fork

Finish: electro-zinc plated, hardened steel balls, double ball race swivel head – pressed steel sheet, with strong Kingpin bolted and locked – adjustable, thermoplastic dust protection ring and seal, wheel axle bolted, adjustable total lock – leading or trailing available

| Swivel castor with total lockWheel-⊘ A x width B mm: 125x30 |                |
|-------------------------------------------------------------|----------------|
| Load Capacity kg:                                           | 250            |
| Load capacity tested according to EN 12530 and EN 12527     |                |
| Overall height H mm:                                        | 163            |
| Dimension of top plate TP                                   | 135x110        |
| mm:                                                         |                |
| Hole spacing HS mm:                                         | 105x80         |
| Hole-Ø HD mm:                                               | 10,5           |
| Swivel radius SR mm:                                        | 140            |
| Wheel bearing:                                              | Roller bearing |