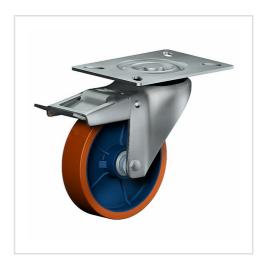

# Swivel castor with total lock KDT 200 ZK

Transport Series KD - Wheel Z

-30 °C - +80 °C

#### Fork

Finish: electro-zinc plated, hardened steel balls, double ball race swivel head – pressed steel sheet, with strong Kingpin bolted and locked – adjustable, thermoplastic dust protection ring and seal, wheel axle bolted, adjustable total lock – leading or trailing available

| Swivel castor with total lock Wheel-⊘ A x width B mm: 200x50 |              |
|--------------------------------------------------------------|--------------|
| Load Capacity kg:                                            | 450          |
| Load capacity tested according to EN 12530 and EN 12527      |              |
| Overall height H mm:                                         | 249          |
| Dimension of top plate TP                                    | 135x110      |
| mm:                                                          |              |
| Hole spacing HS mm:                                          | 105x80       |
| Hole-Ø HD mm:                                                | 12,5         |
| Swivel radius SR mm:                                         | 170          |
| Wheel bearing:                                               | Ball bearing |