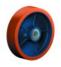

#### Wheel

Tread: Cast polyurethane, 95±3 Shore A

Wheel centre, Cast-iron - painted