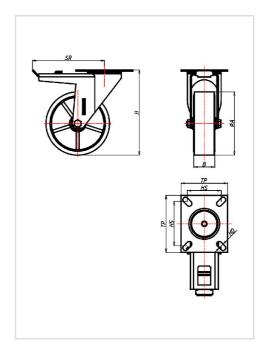

# Swivel castor with total lock KDT 200 ZK

Transport Series KD - Wheel Z

-30 °C - +80 °C

#### Wheel

Tread: Cast polyurethane, 95±3 Shore A

Wheel centre, Cast-iron - painted

#### Fork

Finish: electro-zinc plated, hardened steel balls, double ball race swivel head – pressed steel sheet, with strong Kingpin bolted and locked – adjustable, thermoplastic dust protection ring and seal, wheel axle bolted, adjustable total lock – leading or trailing available

| Swivel castor with total lock Wheel-⊘ A x width B mm: 200x50 |              |
|--------------------------------------------------------------|--------------|
| Load Capacity kg:                                            | 450          |
| Load capacity tested according to EN 12530 and EN 12527      |              |
| Overall height H mm:                                         | 249          |
| Dimension of top plate TP                                    | 135x110      |
| mm:                                                          |              |
| Hole spacing HS mm:                                          | 105x80       |
| Hole-Ø HD mm:                                                | 12,5         |
| Swivel radius SR mm:                                         | 170          |
| Wheel bearing:                                               | Ball bearing |