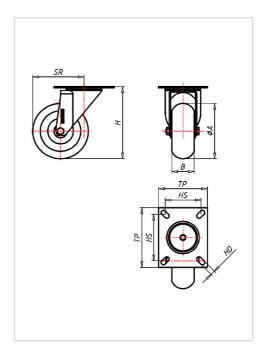

| Swivel castor                                           | Wheel-⊘ A x width B mm: 125X50 |
|---------------------------------------------------------|--------------------------------|
| Load Capacity kg:                                       | 300                            |
| Load capacity tested according to EN 12530 and EN 12527 |                                |
| Overall height H mm:                                    | 173                            |
| Dimension of top plate TP                               | 135x110                        |
| mm:                                                     |                                |
| Hole spacing HS mm:                                     | 105x80                         |
| Hole-Ø HD mm:                                           | 12,5                           |
| Swivel radius SR mm:                                    | 118                            |
| Wheel bearing:                                          | Ball bearing                   |