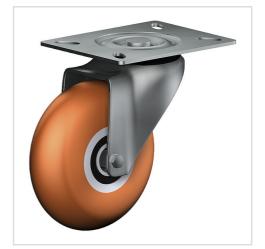

## Swivel castor KS 125 TLBAK

Transport Series KD - Wheel TLBA

-20 °C - +80 °C

## Wheel

Tread: cast polyurethane, 95 ± 2 Shore A crowned

Core: Die-cast aluminium alloy

#### Fork

Finish: electro-zinc plated, hardened steel balls, double ball race swivel head – pressed steel sheet, with strong Kingpin bolted and locked – adjustable, thermoplastic dust protection ring and seal, wheel axle bolted, adjustable total lock – leading or trailing available

| Swivel castor                                           | Wheel-⊘ A x width B mm: 125X50 |
|---------------------------------------------------------|--------------------------------|
| Load Capacity kg:                                       | 300                            |
| Load capacity tested according to EN 12530 and EN 12527 |                                |
| Overall height H mm:                                    | 173                            |
| Dimension of top plate TP                               | 135x110                        |
| mm:                                                     |                                |
| Hole spacing HS mm:                                     | 105x80                         |
| Hole-Ø HD mm:                                           | 12,5                           |
| Swivel radius SR mm:                                    | 118                            |
| Wheel bearing:                                          | Ball bearing                   |