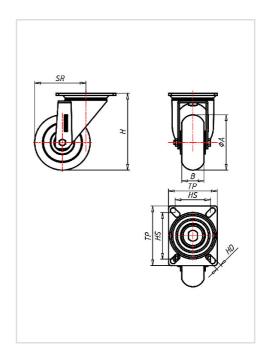

## Swivel castor KS 150 TLSBAK

Transport Series KD - Wheel TLSBA

-20 °C - +80 °C

| Swivel castor                                           | Wheel-⊘ A x width B mm: 150x50 |
|---------------------------------------------------------|--------------------------------|
| Load Capacity kg:                                       | 450                            |
| Load capacity tested according to EN 12530 and EN 12527 |                                |
| Overall height H mm:                                    | 207                            |
| Dimension of top plate TP                               | 135x110                        |
| mm:                                                     |                                |
| Hole spacing HS mm:                                     | 105x80                         |
| Hole-Ø HD mm:                                           | 12,5                           |
| Swivel radius SR mm:                                    | 140                            |
| Wheel bearing:                                          | Ball bearing                   |