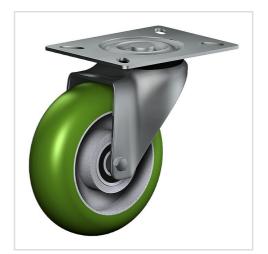

## Swivel castor KS 150 TLSBAK

Transport Series KD - Wheel TLSBA

-20 °C - +80 °C

## Wheel

Tread: cast polyurethane,  $85 \pm 2$  Shore A crowned - soft

Core: Die-cast aluminium alloy

#### Fork

Finish: electro-zinc plated, hardened steel balls, double ball race swivel head – pressed steel sheet, with strong Kingpin bolted and locked – adjustable, thermoplastic dust protection ring and seal, wheel axle bolted, adjustable total lock – leading or trailing available