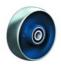

# Swivel castor PD 80 Q

Heavy Duty Series PD - Wheel Q

-30 °C - +80 °C



# ⊙|ROLLENBAU



# Wheel



Casted iron wheel, painted, round machined tread

#### Fork



Finish: electro-zinc plated, hardened steel balls, double ball race – hardened steel sheet, with strong Kingpin bolted and locked – adjustable, thermoplastic dust protection ring and seal, wheel axle bolted, adjustable total lock – leading or trailing available

| Swivel castor                                           | Wheel-⊘ A x width B mm: 80x30 |
|---------------------------------------------------------|-------------------------------|
| Load Capacity kg:                                       | 250                           |
| Load capacity tested according to EN 12530 and EN 12527 |                               |
| Overall height H mm:                                    | 128                           |
| Dimension