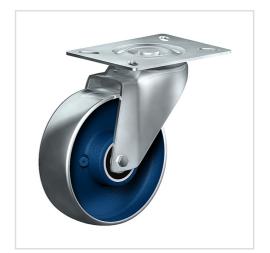

# Swivel castor PD 80 Q

Heavy Duty Series PD - Wheel Q

-30 °C - +80 °C

# Wheel

Casted iron wheel, painted, round machined tread

#### Fork

Finish: electro-zinc plated, hardened steel balls, double ball race – hardened steel sheet, with strong Kingpin bolted and locked – adjustable, thermoplastic dust protection ring and seal, wheel axle bolted, adjustable total lock – leading or trailing available