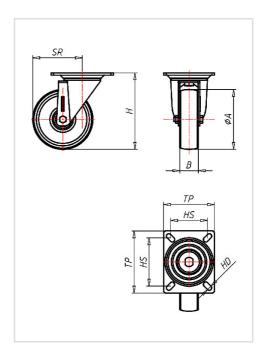

| Swivel castor                                           | Wheel-⊘ A x width B mm: 80x30 |
|---------------------------------------------------------|-------------------------------|
| Load Capacity kg:                                       | 250                           |
| Load capacity tested according to EN 12530 and EN 12527 |                               |
| Overall height H mm:                                    | 128                           |
| Dimension of top plate TP                               | 105x85                        |
| mm:                                                     |                               |
| Hole spacing HS mm:                                     | 80x60                         |
| Hole-Ø HD mm:                                           | 8,5                           |
| Swivel radius SR mm:                                    | 83                            |
| Wheel bearing:                                          | Plain bearing                 |