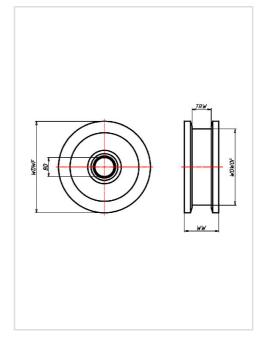

#### Wheel

Double-flanged wheel - cast steel BS 3100tread properly machined

| Rail Wheel                                              |                     |
|---------------------------------------------------------|---------------------|
| Wheel-Ø without flange mm:100                           |                     |
| Wheel-Ø with flange mm:                                 | 125                 |
| Tread width mm:                                         | 35                  |
| Wheel width mm:                                         | 60                  |
| Load Capacity kg:                                       | 1900                |
| Load capacity tested according to EN 12530 and EN 12527 |                     |
| Wheel bearing:                                          | Borehole and keyway |
| Bore diameter mm:                                       | 25 H7               |