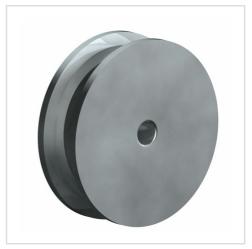

#### Wheel

Double-flanged wheel - cast steel BS 3100tread properly machined

| Rail Wheel                                              |                     |
|---------------------------------------------------------|---------------------|
| Wheel-Ø without flange mm:100                           |                     |
| Wheel-Ø with flange mm:                                 | 125                 |
| Tread width mm:                                         | 35                  |
| Wheel width mm:                                         | 60                  |
| Load Capacity kg:                                       | 1900                |
| Load capacity tested according to EN 12530 and EN 12527 |                     |
| Wheel bearing:                                          | Borehole and keyway |
| Bore diameter mm:                                       | 25 H7               |