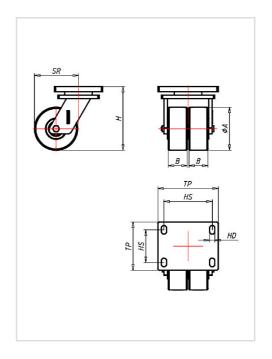

| Swivel castor                                           | Wheel-⊘ A x width B mm: 100x40+40 |
|---------------------------------------------------------|-----------------------------------|
| Load Capacity kg:                                       | 2000                              |
| Load capacity tested according to EN 12530 and EN 12527 |                                   |
| Overall height H mm:                                    | 160                               |
| Dimension of top plate TP                               | 140x110                           |
| mm:                                                     |                                   |
| Hole spacing HS mm:                                     | 105x75                            |
| Hole-Ø HD mm:                                           | 13                                |
| Swivel radius SR mm:                                    | 108                               |
| Wheel bearing:                                          | Ball bearing                      |