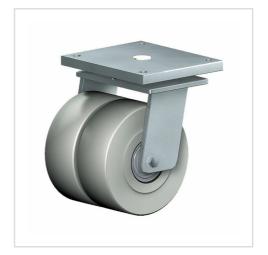

# **Swivel castor SMM 100 PEK**

Extra Heavy Duty Series SMM - Wheel PE

#### Fork

Solid steel welded construction, with axial grooved ball bearing DIN 711 and tapered roller bearing DIN 720, very strong integrated Kingpin, with grease nipple, sealed with 2 orings finish: alu-grey painted on request: zinc-plated and passivated (chrom VI-free)

| Swivel castor                                           | Wheel-⊘ A x width B mm: 100x40+40 |
|---------------------------------------------------------|-----------------------------------|
| Load Capacity kg:                                       | 2000                              |
| Load capacity tested according to EN 12530 and EN 12527 |                                   |
| Overall height H mm:                                    | 160                               |
| Dimension of top plate TP                               | 140x110                           |
| mm:                                                     |                                   |
| Hole spacing HS mm:                                     | 105x75                            |
| Hole-Ø HD mm:                                           | 13                                |
| Swivel radius SR mm:                                    | 108                               |
| Wheel bearing:                                          | Ball bearing                      |