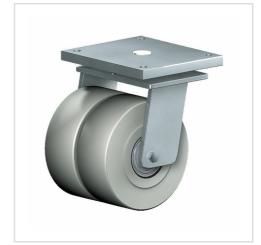

# **Swivel castor SMM 150 PEK**

Extra Heavy Duty Series SMM - Wheel PE

#### Fork

Solid steel welded construction, with axial grooved ball bearing DIN 711 and tapered roller bearing DIN 720, very strong integrated Kingpin, with grease nipple, sealed with 2 orings finish: alu-grey painted on request: zinc-plated and passivated (chrom VI-free)

| Swivel castor                                           | Wheel-⊘ A x width B mm: 150x40+40 |
|---------------------------------------------------------|-----------------------------------|
| Load Capacity kg:                                       | 2000                              |
| Load capacity tested according to EN 12530 and EN 12527 |                                   |
| Overall height H mm:                                    | 215                               |
| Dimension of top plate TP                               | 140x110                           |
| mm:                                                     |                                   |
| Hole spacing HS mm:                                     | 105x75                            |
| Hole-Ø HD mm:                                           | 13                                |
| Swivel radius SR mm:                                    | 146                               |
| Wheel bearing:                                          | Ball bearing                      |