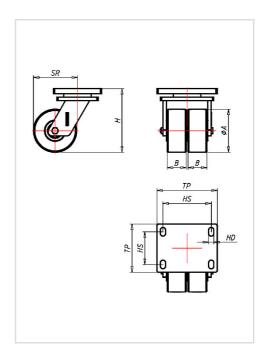

| Swivel castor                                           | Wheel-⊘ A x width B mm: 150x40+40 |
|---------------------------------------------------------|-----------------------------------|
| Load Capacity kg:                                       | 2000                              |
| Load capacity tested according to EN 12530 and EN 12527 |                                   |
| Overall height H mm:                                    | 215                               |
| Dimension of top plate TP                               | 140x110                           |
| mm:                                                     |                                   |
| Hole spacing HS mm:                                     | 105x75                            |
| Hole-Ø HD mm:                                           | 13                                |
| Swivel radius SR mm:                                    | 146                               |
| Wheel bearing:                                          | Ball bearing                      |