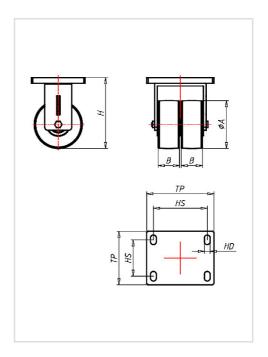

| Fixed castor                                            | Wheel-⊘ A x width B mm: 250x65+65 |
|---------------------------------------------------------|-----------------------------------|
| Load Capacity kg:                                       | 6000                              |
| Load capacity tested according to EN 12530 and EN 12527 |                                   |
| Overall height H mm:                                    | 330                               |
| Dimension of top plate TP                               | 260x200                           |
| mm:                                                     |                                   |
| Hole spacing HS mm:                                     | 210x160                           |
| Hole-Ø HD mm:                                           | 21                                |
| Wheel bearing:                                          | Ball bearing                      |