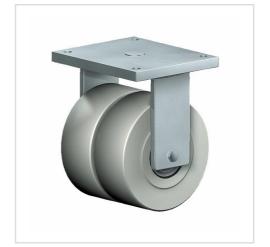

## **Fixed castor SMMSF 251 PEK**

Extra Heavy Duty Series SMM - Wheel PE

#### Wheel

Casted high quality nylon wheel

#### Fork

Solid steel welded construction, with axial grooved ball bearing DIN 711 and tapered roller bearing DIN 720, very strong integrated Kingpin, with grease nipple, sealed with 2 orings finish: alu-grey painted on request: zinc-plated and passivated (chrom VI-free)

| Fixed castor                                            | Wheel-⊘ A x width B mm: 250x65+65 |
|---------------------------------------------------------|-----------------------------------|
| Load Capacity kg:                                       | 6000                              |
| Load capacity tested according to EN 12530 and EN 12527 |                                   |
| Overall height H mm:                                    | 330                               |
| Dimension of top plate TP                               | 260x200                           |
| mm:                                                     |                                   |
| Hole spacing HS mm:                                     | 210x160                           |
| Hole-Ø HD mm:                                           | 21                                |
| Wheel bearing:                                          | Ball bearing                      |