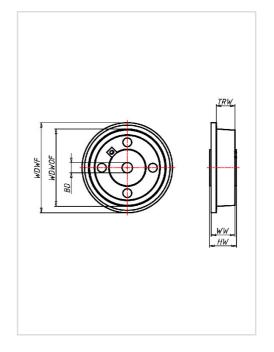

## Rail Wheel 200 SP-30

Rail wheels Series SP

-40 °C - +300 °C\*

Cast-iron single-flanged wheeltread properly machined, 3° tread anglefinish: painted  $\,$ 

| Rail Wheel                                              |               |
|---------------------------------------------------------|---------------|
| Wheel-Ø without flange mm:200                           |               |
| Wheel-Ø with flange mm:                                 | 230           |
| Tread width mm:                                         | 38            |
| Wheel width mm:                                         | 56            |
| Load Capacity kg:                                       | 1500          |
| Load capacity tested according to EN 12530 and EN 12527 |               |
| Hub width mm:                                           | 60            |
| Wheel bearing:                                          | Plain bearing |
| Bore diameter mm:                                       | 30            |