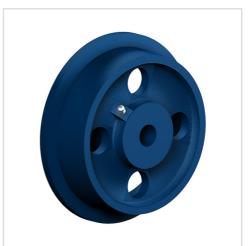

#### Wheel

Cast-iron single-flanged wheeltread properly machined, 3° tread anglefinish: painted

| Rail Wheel                                              |               |
|---------------------------------------------------------|---------------|
| Wheel-Ø without flange mm:250                           |               |
| Wheel-Ø with flange mm:                                 | 300           |
| Tread width mm:                                         | 50            |
| Wheel width mm:                                         | 65            |
| Load Capacity kg:                                       | 2000          |
| Load capacity tested according to EN 12530 and EN 12527 |               |
| Hub width mm:                                           | 70            |
| Wheel bearing:                                          | Plain bearing |
| Bore diameter mm:                                       | 40            |