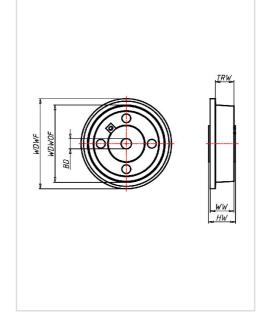

#### Wheel

Cast-iron single-flanged wheeltread properly machined, 3° tread anglefinish: painted

| Rail Wheel                                              |               |
|---------------------------------------------------------|---------------|
| Wheel-Ø without flange mm:250                           |               |
| Wheel-Ø with flange mm:                                 | 300           |
| Tread width mm:                                         | 50            |
| Wheel width mm:                                         | 65            |
| Load Capacity kg:                                       | 2000          |
| Load capacity tested according to EN 12530 and EN 12527 |               |
| Hub width mm:                                           | 70            |
| Wheel bearing:                                          | Plain bearing |
| Bore diameter mm:                                       | 40            |