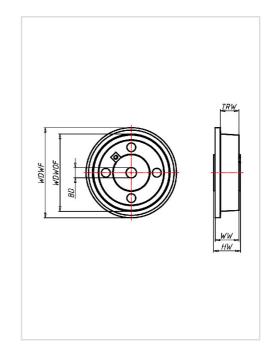

## Rail Wheel 30 SPA-10

Rail wheels Series SPA

Single flanged wheel - high quality nylontread properly machinedrunning surface with a 3° gradient

| Rail Wheel                                              |               |
|---------------------------------------------------------|---------------|
| Wheel-Ø without flange mm:30                            |               |
| Wheel-Ø with flange mm:                                 | 50            |
| Tread width mm:                                         | 15            |
| Wheel width mm:                                         | 20            |
| Load Capacity kg:                                       | 35            |
| Load capacity tested according to EN 12530 and EN 12527 |               |
| Hub width mm:                                           | 20            |
| Wheel bearing:                                          | Plain bearing |
| Bore diameter mm:                                       | 10            |