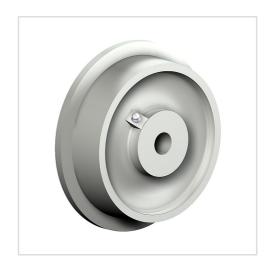

## Rail Wheel 30 SPA-10

Rail wheels Series SPA

Single flanged wheel - high quality nylontread properly machinedrunning surface with a 3° gradient

| Rail Wheel                                              |               |
|---------------------------------------------------------|---------------|
| Wheel-Ø without flange mm:30                            |               |
| Wheel-Ø with flange mm:                                 | 50            |
| Tread width mm:                                         | 15            |
| Wheel width mm:                                         | 20            |
| Load Capacity kg:                                       | 35            |
| Load capacity tested according to EN 12530 and EN 12527 |               |
| Hub width mm:                                           | 20            |
| Wheel bearing:                                          | Plain bearing |
| Bore diameter mm:                                       | 10            |