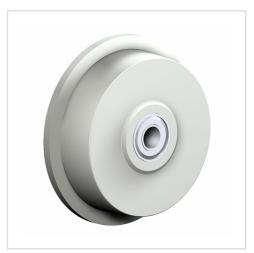

## Rail Wheel 150 SPEK 30

Rail wheels Series SPE

-30 °C - +80 °C

## Wheel

Single flanged wheel made of high-compressedsemi rigid cast nylon, made of solid material turnedrunning surface with a 3° gradient

| Rail Wheel                                              |                    |
|---------------------------------------------------------|--------------------|
| Wheel-Ø without flange mm:150                           |                    |
| Wheel-Ø with flange mm:                                 | 175                |
| Tread width mm:                                         | 38                 |
| Wheel width mm:                                         | 52                 |
| Load Capacity kg:                                       | 950                |
| Load capacity tested according to EN 12530 and EN 12527 |                    |
| Hub width mm:                                           | 52                 |
| Wheel bearing:                                          | 2 Ball bearings ZZ |
| Bore diameter mm:                                       | 30                 |