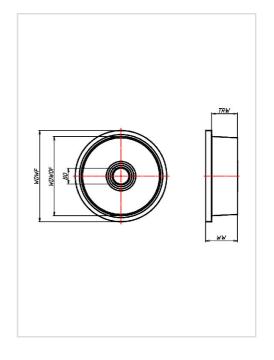

## Wheel

Single flanged wheel made of high-compressedsemi rigid cast nylon, made of solid material turnedrunning surface with a 3° gradient

| Rail Wheel                                              |                    |
|---------------------------------------------------------|--------------------|
| Wheel-Ø without flange mm:150                           |                    |
| Wheel-Ø with flange mm:                                 | 175                |
| Tread width mm:                                         | 38                 |
| Wheel width mm:                                         | 52                 |
| Load Capacity kg:                                       | 950                |
| Load capacity tested according to EN 12530 and EN 12527 |                    |
| Hub width mm:                                           | 52                 |
| Wheel bearing:                                          | 2 Ball bearings ZZ |
| Bore diameter mm:                                       | 30                 |