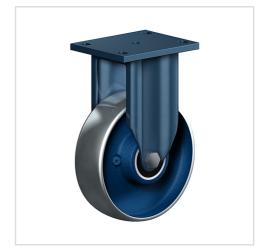

# Fixed castor EDF 200 Q

Extra Heavy Duty Series ED - Wheel Q

### Wheel

Casted iron wheel, painted, round machined tread

#### Fork

For applications where a super strong and durable caster is required, one tapered roller and one axial ball bearing, dust protection ring, very strong integrated Kingpin, locked nut, grease nipple, wheel axle bolted,

| Fixed castor                                            | Wheel-⊘ A x width B mm: 200x50 |
|---------------------------------------------------------|--------------------------------|
| Load Capacity kg:                                       | 1000                           |
| Load capacity tested according to EN 12530 and EN 12527 |                                |
| Overall height H mm:                                    | 251                            |
| Dimension of top plate TP                               | 135x110                        |
| mm:                                                     |                                |
| Hole spacing HS mm:                                     | 105x80                         |
| Hole-Ø HD mm:                                           | 13                             |
| Wheel bearing:                                          | Plain bearing                  |