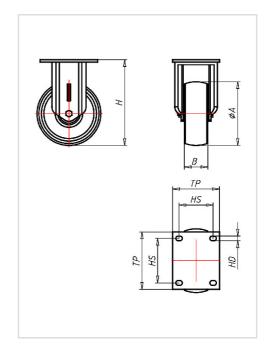

| Fixed castor                                            | Wheel-⊘ A x width B mm: 200x50 |
|---------------------------------------------------------|--------------------------------|
| Load Capacity kg:                                       | 1000                           |
| Load capacity tested according to EN 12530 and EN 12527 |                                |
| Overall height H mm:                                    | 251                            |
| Dimension of top plate TP                               | 135x110                        |
| mm:                                                     |                                |
| Hole spacing HS mm:                                     | 105x80                         |
| Hole-Ø HD mm:                                           | 13                             |
| Wheel bearing:                                          | Plain bearing                  |