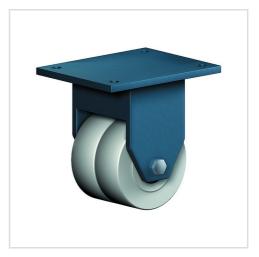

# Product data sheet Fixed castor EDDF 251 PPEK

Extra Heavy Duty Series EDD - Wheel PE

### Wheel

Fork

Casted high quality nylon wheel

TP HS

ሳ

0

HS HS

φ

0HD

| Fixed castor                                            | Wheel-Ø A x width B mm: 250x100+100 |
|---------------------------------------------------------|-------------------------------------|
| Load Capacity kg:                                       | 3500                                |
| Load capacity tested according to EN 12530 and EN 12527 |                                     |
| Overall height H mm:                                    | 356                                 |
| Dimension of top plate TP                               | 255x205                             |
| mm:                                                     |                                     |
| Hole spacing HS mm:                                     | 210x160                             |
| Hole-Ø HD mm:                                           | 17                                  |
| Wheel bearing:                                          | Ball bearing                        |